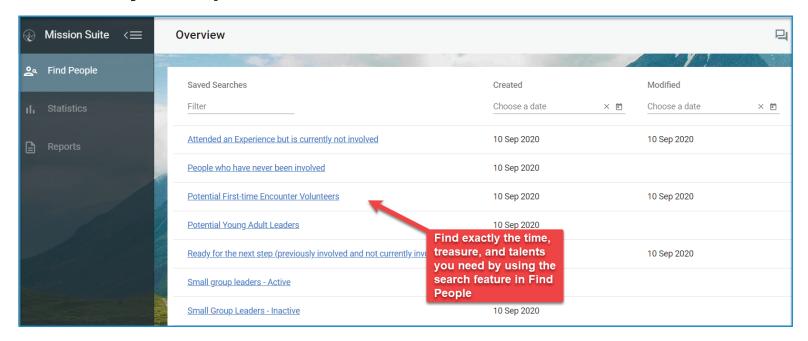

# **Find People**

Use default or create new searches to identify people or groups of people at a specific point in their faith journey.